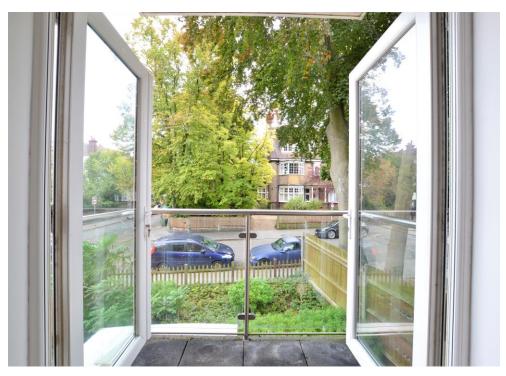

The accommodation comprises one double bedroom with a large fitted wardrobe, a 20' lounge/ dining room with double doors that lead onto a small private balcony, a contemporary three-piece bathroom suite, and a stylish fitted kitchen with integrated appliances & granite work surfaces.