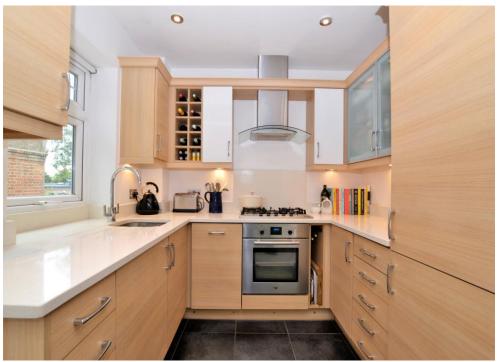

The accommodation comprises one double bedroom with a large fitted wardrobe, a 20' lounge/ dining room with double doors that lead onto a small private balcony, a contemporary three-piece bathroom suite, and a stylish fitted kitchen with integrated appliances & granite work surfaces.