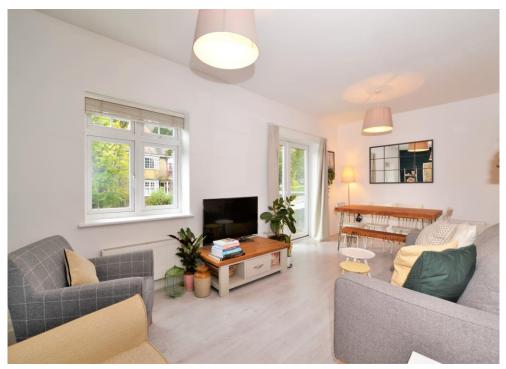

The accommodation comprises one double bedroom with a large fitted wardrobe, a 20' lounge/ dining room with double doors that lead onto a small private balcony, a contemporary three-piece bathroom suite, and a stylish fitted kitchen with integrated appliances & granite work surfaces.