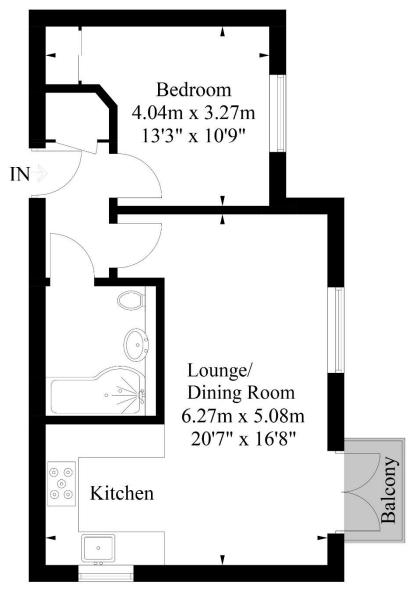

## Normanton Road, South Croydon

Approximate Gross Internal Area = 46.5 sq m / 500 sq ft

## **First Floor**

Illustration for identification purposes only, measurements are approximate, not to scale. floorplansUsketch.com  $\ \ \, \ \ \,$  (ID592596)

INFO@FOLKLANDS.COM - 020 8686 0002

362 Brighton Road - South Croydon - Cr2 6al

The accommodation comprises one double bedroom with a large fitted wardrobe, a 20' lounge/ dining room with double doors that lead onto a small private balcony, a contemporary three-piece bathroom suite, and a stylish fitted kitchen with integrated appliances & granite work surfaces.