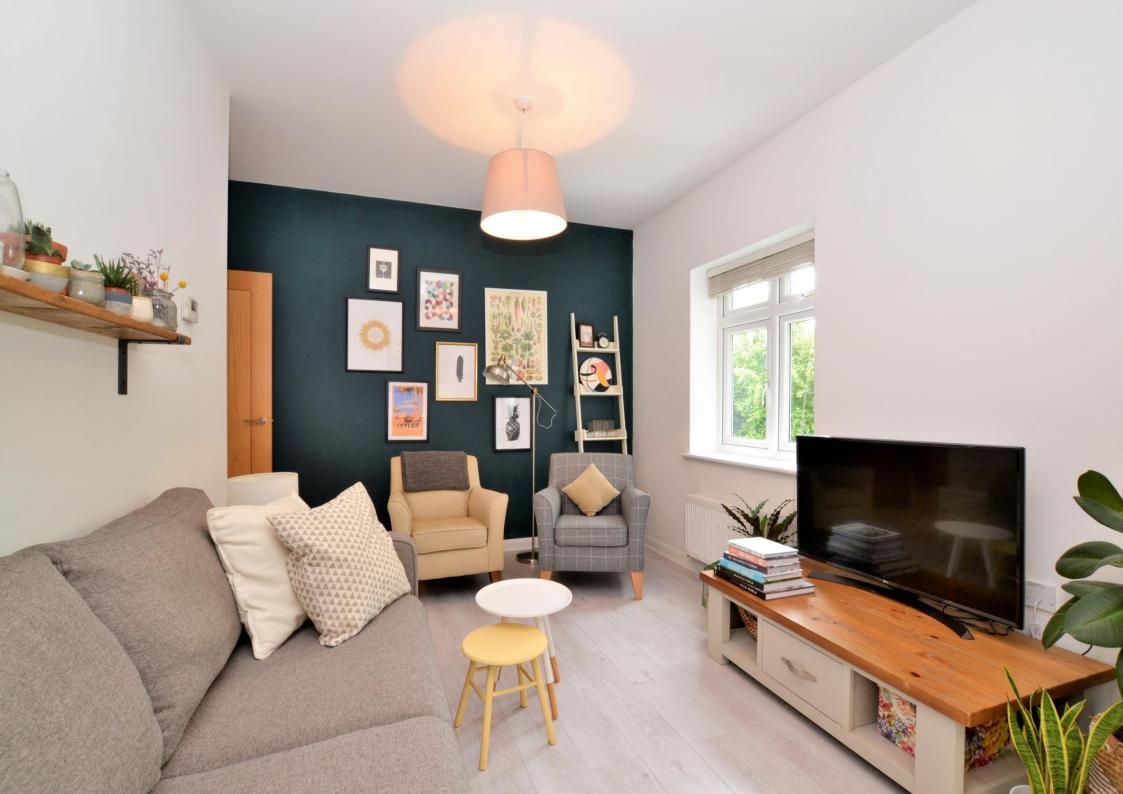

The accommodation comprises one double bedroom with a large fitted wardrobe, a 20' lounge/ dining room with double doors that lead onto a small private balcony, a contemporary three-piece bathroom suite, and a stylish fitted kitchen with integrated appliances & granite work surfaces.