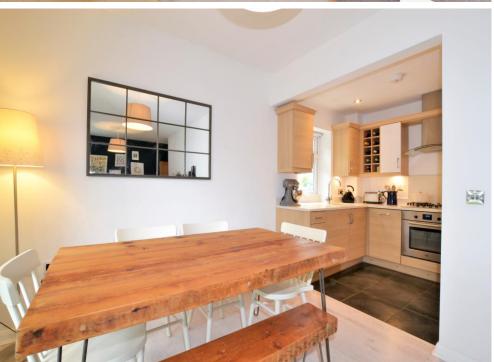

The accommodation comprises one double bedroom with a large fitted wardrobe, a 20' lounge/ dining room with double doors that lead onto a small private balcony, a contemporary three-piece bathroom suite, and a stylish fitted kitchen with integrated appliances & granite work surfaces.