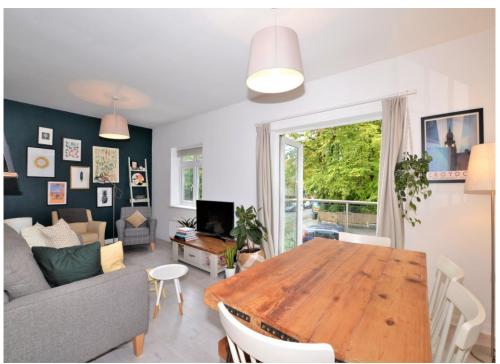

The accommodation comprises one double bedroom with a large fitted wardrobe, a 20' lounge/ dining room with double doors that lead onto a small private balcony, a contemporary three-piece bathroom suite, and a stylish fitted kitchen with integrated appliances & granite work surfaces.